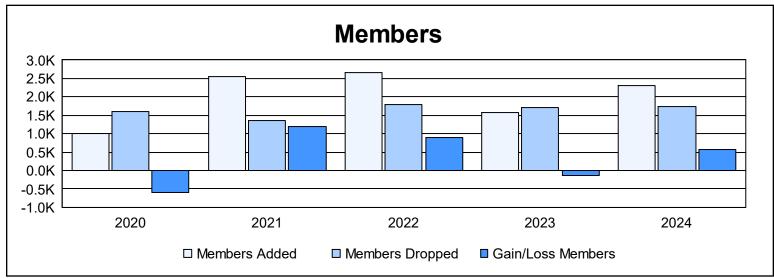

District 324 F

As of June 2024 Cumulative

| Year      | New<br>Clubs | Dropped<br>Clubs | Gain/<br>Loss<br>Clubs | New<br>Members | Charter<br>Members | Reinstate<br>Members | Transfer<br>Members | Total<br>Member<br>Added | Total<br>Members<br>Dropped | Gain/<br>Loss<br>Members |
|-----------|--------------|------------------|------------------------|----------------|--------------------|----------------------|---------------------|--------------------------|-----------------------------|--------------------------|
| 2019-2020 | 7            | 2                | 5                      | 523            | 265                | 198                  | 19                  | 1,005                    | 1,599                       | -594                     |
| 2020-2021 | 16           | 0                | 16                     | 1,804          | 562                | 158                  | 36                  | 2,560                    | 1,358                       | 1,202                    |
| 2021-2022 | 25           | 2                | 23                     | 1,725          | 783                | 116                  | 46                  | 2,670                    | 1,780                       | 890                      |
| 2022-2023 | 16           | 9                | 7                      | 998            | 463                | 82                   | 22                  | 1,565                    | 1,710                       | -145                     |
| 2023-2024 | 19           | 4                | 15                     | 1,552          | 644                | 51                   | 59                  | 2,306                    | 1,736                       | 570                      |
| Average   | 17           | 3                | 13                     | 1,320          | 543                | 121                  | 36                  | 2,021                    | 1,637                       | 385                      |