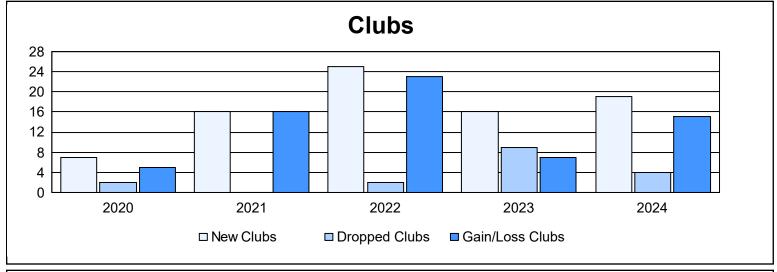

District 324 F

As of June 2024 Cumulative

| Year      | New<br>Clubs | Dropped<br>Clubs | Gain/<br>Loss<br>Clubs | New<br>Members | Charter<br>Members | Reinstate<br>Members | Transfer<br>Members | Total<br>Member<br>Added | Total<br>Members<br>Dropped | Gain/<br>Loss<br>Members |
|-----------|--------------|------------------|------------------------|----------------|--------------------|----------------------|---------------------|--------------------------|-----------------------------|--------------------------|
| 2019-2020 | 7            | 2                | 5                      | 523            | 265                | 198                  | 19                  | 1,005                    | 1,599                       | -594                     |
| 2020-2021 | 16           | 0                | 16                     | 1,804          | 562                | 158                  | 36                  | 2,560                    | 1,358                       | 1,202                    |
| 2021-2022 | 25           | 2                | 23                     | 1,725          | 783                | 116                  | 46                  | 2,670                    | 1,780                       | 890                      |
| 2022-2023 | 16           | 9                | 7                      | 998            | 463                | 82                   | 22                  | 1,565                    | 1,710                       | -145                     |
| 2023-2024 | 19           | 4                | 15                     | 1,552          | 644                | 51                   | 59                  | 2,306                    | 1,736                       | 570                      |
| Average   | 17           | 3                | 13                     | 1,320          | 543                | 121                  | 36                  | 2,021                    | 1,637                       | 385                      |